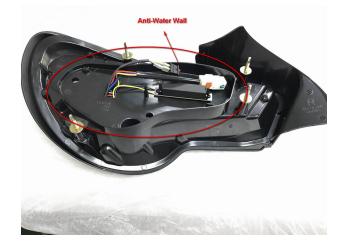

Image shows the edge of the sealing surface covered by the gasket. Ensure the gasket is not creased or pinched anywhere along the sealing surface edge.

Check the screws to ensure they are properly tightened to form a seal between the gasket and the sealing surface.