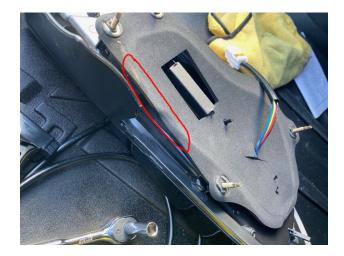

## Ensure the gasket extends beyond the sealing surface by a minimum of 1/4 inch.

Image depicts improper gasket alignment. The circled edge does not have the required 1/4" extension past the sealing surface.